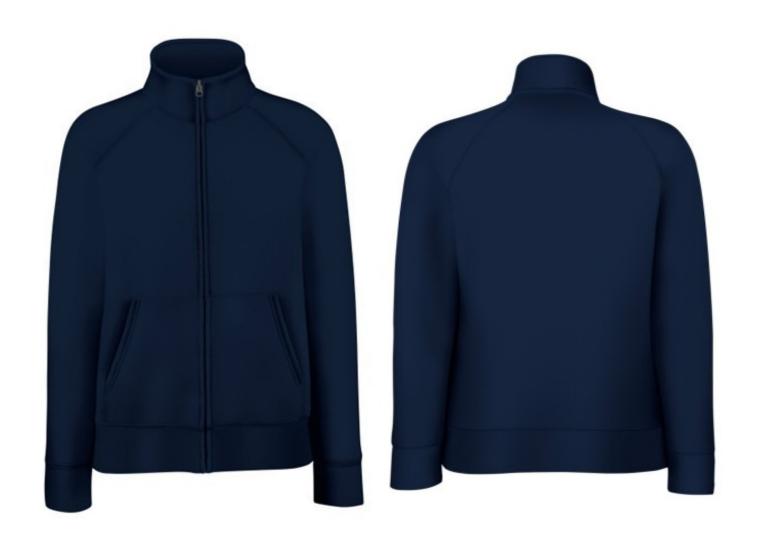

### **Colors**

Fruit of the Loom, Ladies Premium Sweat Jacket, women's sweatshirt with cibsar, dark weight, L. Women's buttoned sweatshirt, women's sweatshirt with cibsar up front and pockets up front, high collar sweatshirt. The sweatshirt is made of 70% cotton and 30% polyester, 280 gm / m2 cotton, slightly waisted hoodies, metal cibzar. Ideal for leisure. Branding: DTG, screen printing, flex, flock, embroidery